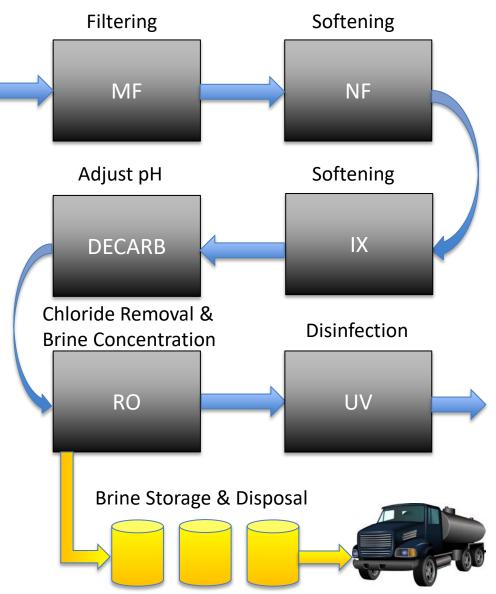

## **AWT Process**

- Microfiltration
- Nanofiltration
- Ion Exchange
- Decarbonation
- Reverse Osmosis
  - Chloride Removal
  - Brine Concentration