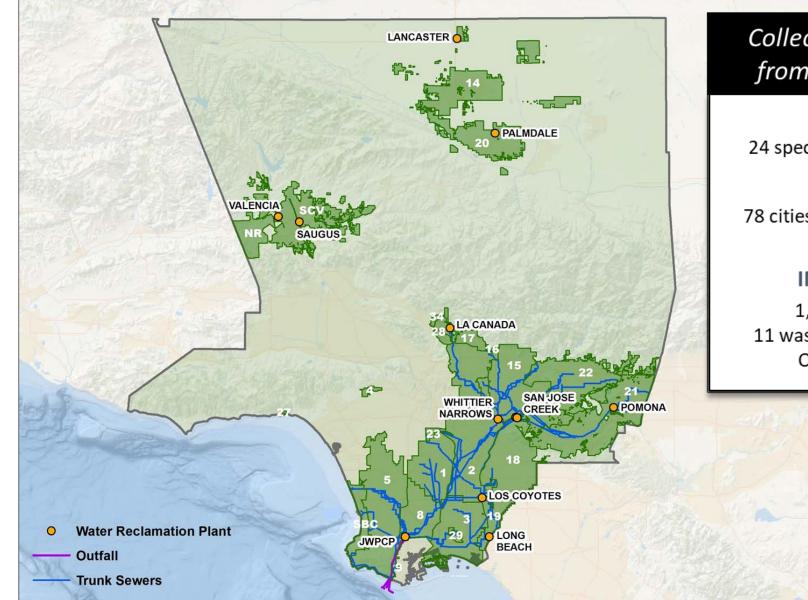

# Los Angeles County Sanitation Districts Service Area

*Collect and treat sewage from 5.6 million people* 

### GOVERNANCE

24 special districts with one staff

### **SERVICE AREA**

78 cities & unincorporated county 824 square miles

### **INFRASTRUCTURE**

1,400 miles of sewers 11 wastewater treatment plants Ocean outfall system

R:\Planning\GIS-Team\Wastewater\SCV\projects\SantaClaraRiver\_Reaches\_rev4.mxd | Doc.# 5270990