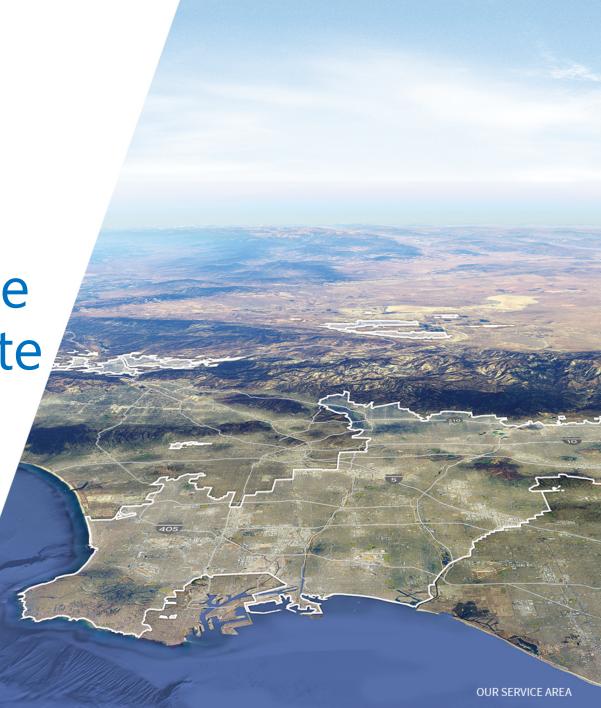

# Los Angeles County Sanitation Districts Service Area

*Collect and treat sewage from 5.6 million people* 

### GOVERNANCE

24 special districts with one staff

### **SERVICE AREA**

78 cities & unincorporated county 824 square miles

### **INFRASTRUCTURE**

1,400 miles of sewers 11 wastewater treatment plants Ocean outfall system

R:\Planning\GIS-Team\Wastewater\SCV\projects\SantaClaraRiver\_Reaches\_rev4.mxd | Doc.# 5270990