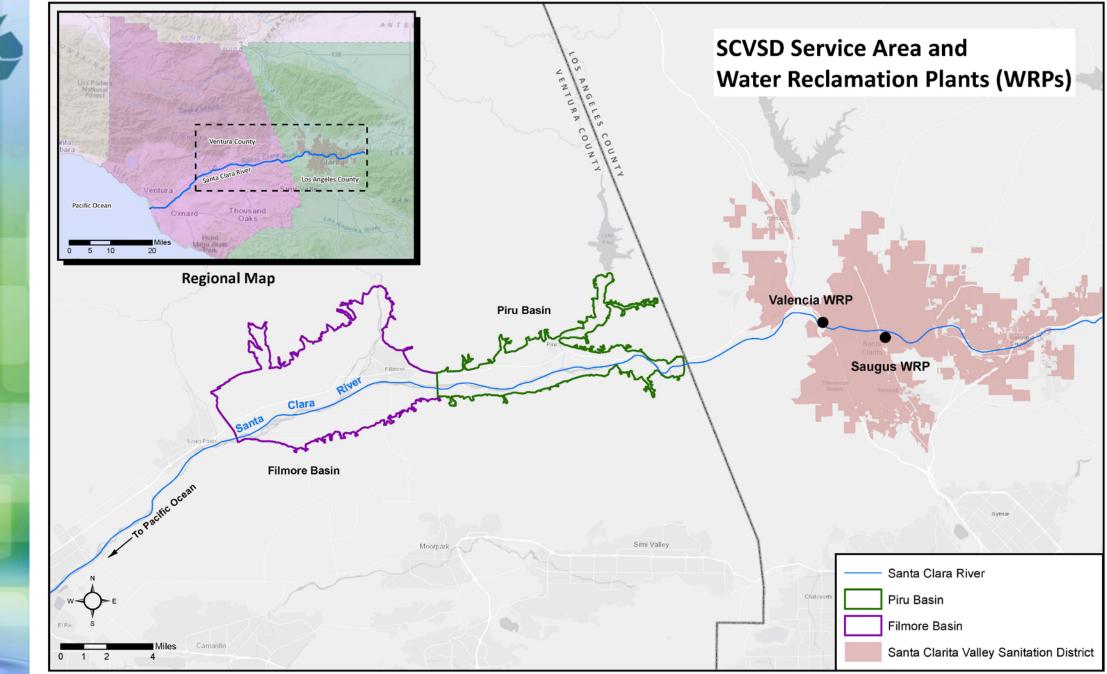

## **Background Saugus and Valencia WRPs**

- Saugus WRP
  - 6.5 MGD capacity
  - Pop served 74,500
  - Discharges tertiary effluent to Santa Clara River approx. 5 MGD
- Valencia WRP
  - 21.6 MGD capacity
  - Pop served 203,000
  - Discharges tertiary effluent to Santa Clara River approx. 14 MGD
  - Approx 0.4 MGD To reuse

# Chloride Compliance Project

- New treatment facilities needed to comply with Chloride TMDL
  - UV at Saugus WRP
  - UV and Advanced Water Treatment Facilities (AWTF) at Valencia WRP
- Chloride limits after UV & AWTF facilities are online
  - Saugus WRP
    - The chloride limit of 150 mg/L Chloride is based on a site-specific objective (SSO) so all advanced treatment occurs at the Valencia WRP.
  - Valencia WRP
    - Based on the waste load allocation (WLA) for chloride
    - To achieve <100 mg/L chloride downstream of the Valencia WRP discharge
    - 3-month rolling average limit