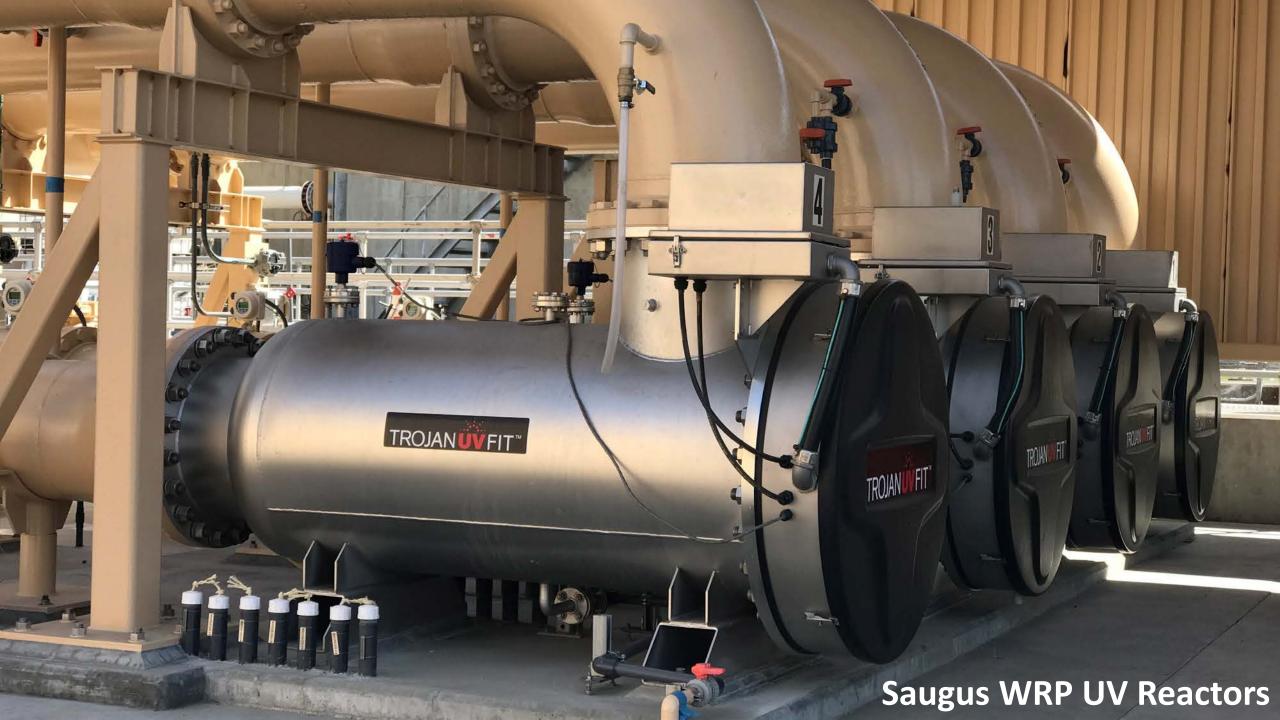

## Progress

- Spent over \$120 million
- Significant work completed
  - Saugus & Valencia UV Projects
    - Started up in July & August 2021
    - Plant added chloride levels significantly decreased
  - Valencia AWTF Project
    - Construction started June 2019
    - Began commissioning equipment in June 2022
    - Time Schedule Order Startup date December 2022