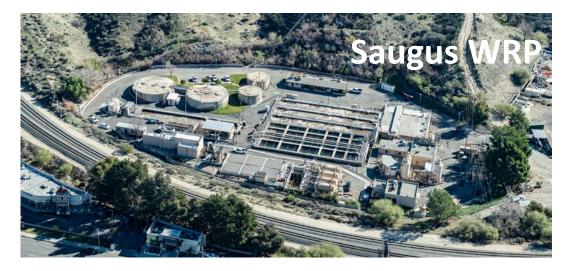

## **Background Saugus and Valencia WRPs**

- Saugus WRP
  - 6.5 MGD capacity
  - Pop served 74,500
  - Discharges tertiary effluent to Santa Clara River approx. 5 MGD
- Valencia WRP
  - 21.6 MGD capacity
  - Pop served 203,000
  - Discharges tertiary effluent to Santa Clara River approx. 14 MGD
  - Approx 0.4 MGD To reuse